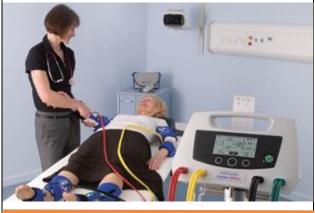

### ABI Machine

We have purchased a new ABI machine (Ankle Brachial Pressure Index Measurement) Are you at Risk? Can this help you?

This test is Non-Invasive and Checks for impairments with circulation.